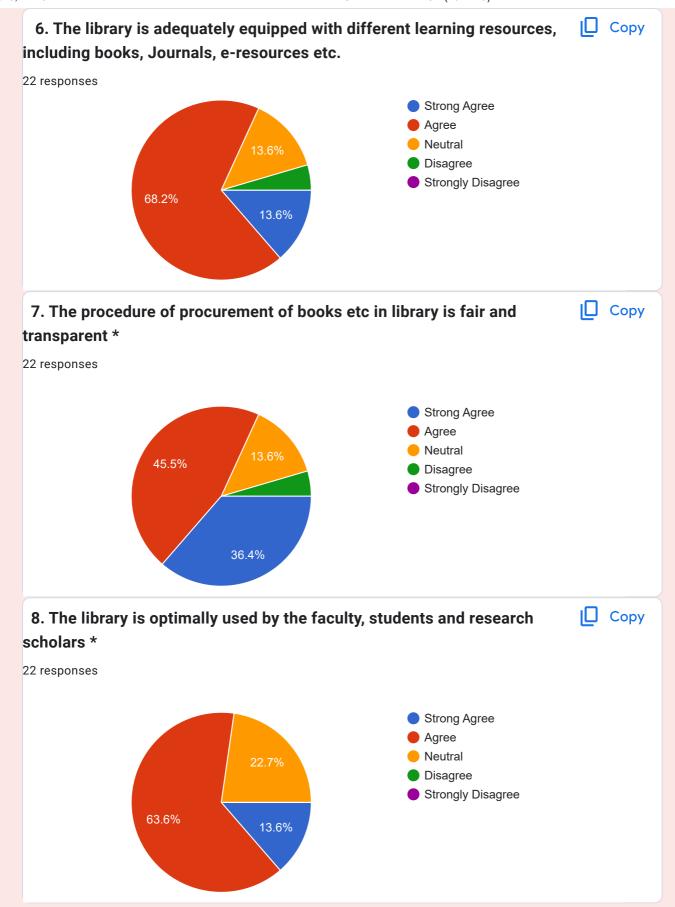

l.com

Shiv70494845@gmail.com



yogeshkumar01041998@gmail.com



| 2. Name 22 responses  |  |
|-----------------------|--|
| 22 (CSponses          |  |
| Dr Kartikeshwar Dubey |  |
| Dr. S. KRISHNA MURTHY |  |
| DR. ANIL KUMAR PANDEY |  |
| Ramsharan             |  |
| Umashankar Chandra    |  |
| Kusum                 |  |
| MUKESH KUMAR          |  |
| Dr. Utsha Dasgupta    |  |
| Vikram kumar          |  |
| Shilpa Yadav          |  |
| Malti kumari          |  |
| Komal Prasad Das      |  |
| SANJEEV KUMAR CHAUHAN |  |
| Devkumari             |  |
| Kirti Sahu            |  |
| Megha Rathore         |  |
| Radheshwari sahu      |  |
| ARVIND KUMAR          |  |
| Dr. Pushpa vastrakar  |  |
| Gulshan Dewangan      |  |
| SHIVKUMAR             |  |
|                       |  |





































25. Any specific suggestion that you may have for improvement of our College, especially in areas (as per above questions) where you have chosen -Disagree and Strongly Disagree as options.

| 22 responses                                                                                                                                                                                                                                                          |
|-----------------------------------------------------------------------------------------------------------------------------------------------------------------------------------------------------------------------------------------------------------------------|
| No