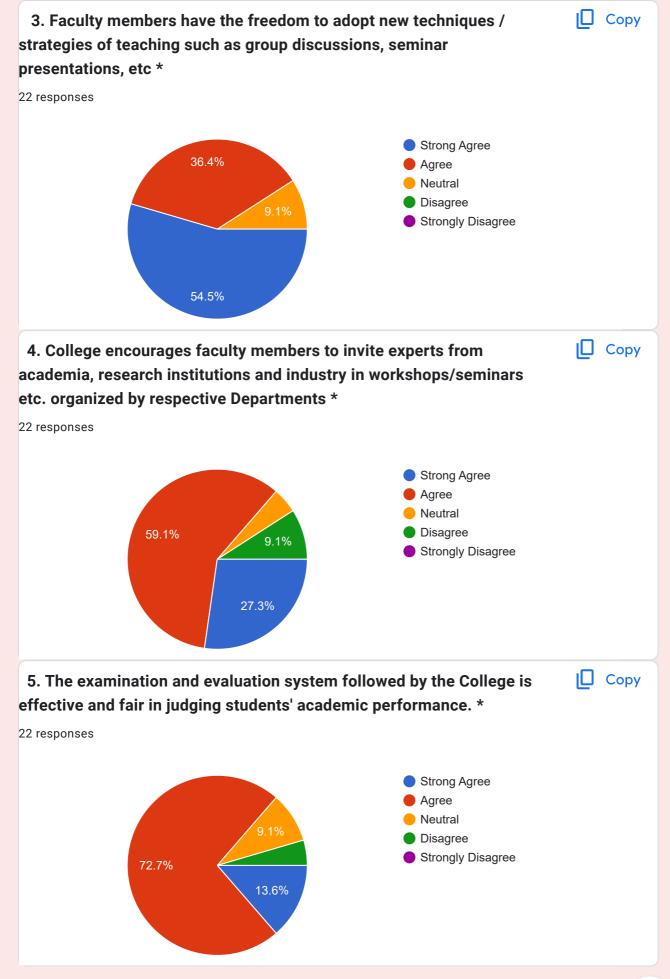

gmail.com

Shiv70494845@gmail.com



yogeshkumar01041998@gmail.com



| 2. Name 22 responses  |  |
|-----------------------|--|
| 22 (CSponses          |  |
| Dr Kartikeshwar Dubey |  |
| Dr. S. KRISHNA MURTHY |  |
| DR. ANIL KUMAR PANDEY |  |
| Ramsharan             |  |
| Umashankar Chandra    |  |
| Kusum                 |  |
| MUKESH KUMAR          |  |
| Dr. Utsha Dasgupta    |  |
| Vikram kumar          |  |
| Shilpa Yadav          |  |
| Malti kumari          |  |
| Komal Prasad Das      |  |
| SANJEEV KUMAR CHAUHAN |  |
| Devkumari             |  |
| Kirti Sahu            |  |
| Megha Rathore         |  |
| Radheshwari sahu      |  |
| ARVIND KUMAR          |  |
| Dr. Pushpa vastrakar  |  |
| Gulshan Dewangan      |  |
| SHIVKUMAR             |  |
|                       |  |





































25. Any specific suggestion that you may have for improvement of our College, especially in areas (as per above questions) where you have chosen -Disagree and Strongly Disagree as options.

| 22 responses                                                                                                                                                                                                                                                          |
|-----------------------------------------------------------------------------------------------------------------------------------------------------------------------------------------------------------------------------------------------------------------------|
| No