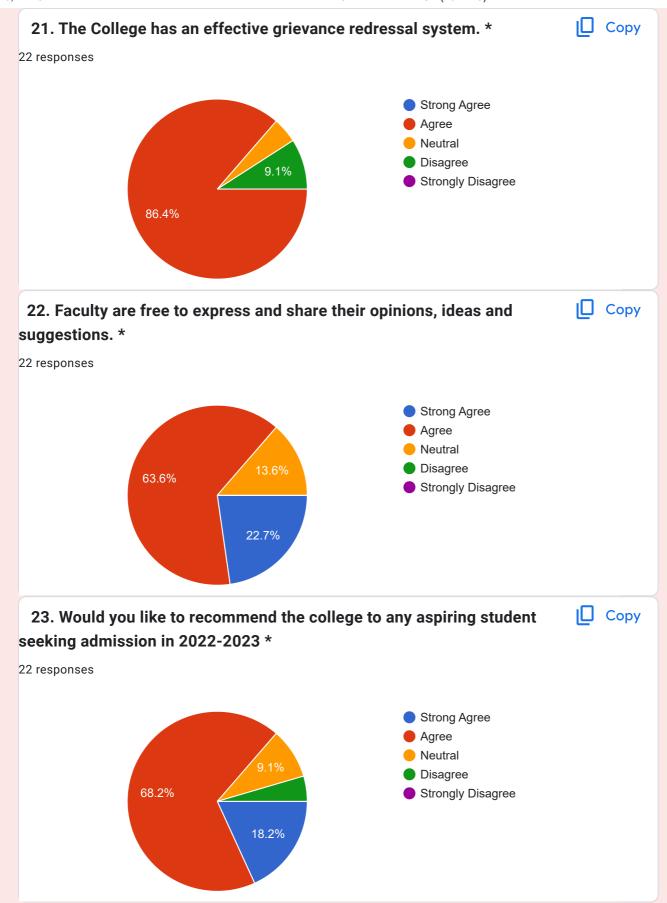

gmail.com



yogeshkumar01041998@gmail.com



| 2. Name 22 responses  |  |
|-----------------------|--|
| 22 (CSponses          |  |
| Dr Kartikeshwar Dubey |  |
| Dr. S. KRISHNA MURTHY |  |
| DR. ANIL KUMAR PANDEY |  |
| Ramsharan             |  |
| Umashankar Chandra    |  |
| Kusum                 |  |
| MUKESH KUMAR          |  |
| Dr. Utsha Dasgupta    |  |
| Vikram kumar          |  |
| Shilpa Yadav          |  |
| Malti kumari          |  |
| Komal Prasad Das      |  |
| SANJEEV KUMAR CHAUHAN |  |
| Devkumari             |  |
| Kirti Sahu            |  |
| Megha Rathore         |  |
| Radheshwari sahu      |  |
| ARVIND KUMAR          |  |
| Dr. Pushpa vastrakar  |  |
| Gulshan Dewangan      |  |
| SHIVKUMAR             |  |
|                       |  |





































25. Any specific suggestion that you may have for improvement of our College, especially in areas (as per above questions) where you have chosen -Disagree and Strongly Disagree as options.

| 22 responses                                                                                                                                                                                                                                                          |
|-----------------------------------------------------------------------------------------------------------------------------------------------------------------------------------------------------------------------------------------------------------------------|
| No