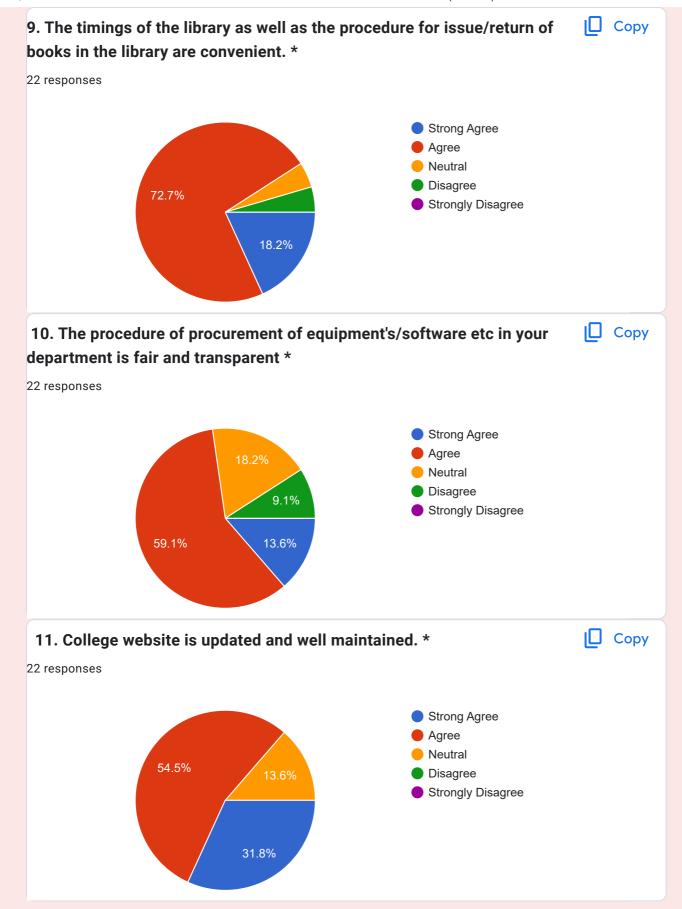

m

Shiv70494845@gmail.com



yogeshkumar01041998@gmail.com



| 2. Name 22 responses  |  |
|-----------------------|--|
| 22 (CSponses          |  |
| Dr Kartikeshwar Dubey |  |
| Dr. S. KRISHNA MURTHY |  |
| DR. ANIL KUMAR PANDEY |  |
| Ramsharan             |  |
| Umashankar Chandra    |  |
| Kusum                 |  |
| MUKESH KUMAR          |  |
| Dr. Utsha Dasgupta    |  |
| Vikram kumar          |  |
| Shilpa Yadav          |  |
| Malti kumari          |  |
| Komal Prasad Das      |  |
| SANJEEV KUMAR CHAUHAN |  |
| Devkumari             |  |
| Kirti Sahu            |  |
| Megha Rathore         |  |
| Radheshwari sahu      |  |
| ARVIND KUMAR          |  |
| Dr. Pushpa vastrakar  |  |
| Gulshan Dewangan      |  |
| SHIVKUMAR             |  |
|                       |  |





































25. Any specific suggestion that you may have for improvement of our College, especially in areas (as per above questions) where you have chosen -Disagree and Strongly Disagree as options.

| 22 responses                                                                                                                                                                                                                                                          |
|-----------------------------------------------------------------------------------------------------------------------------------------------------------------------------------------------------------------------------------------------------------------------|
| No