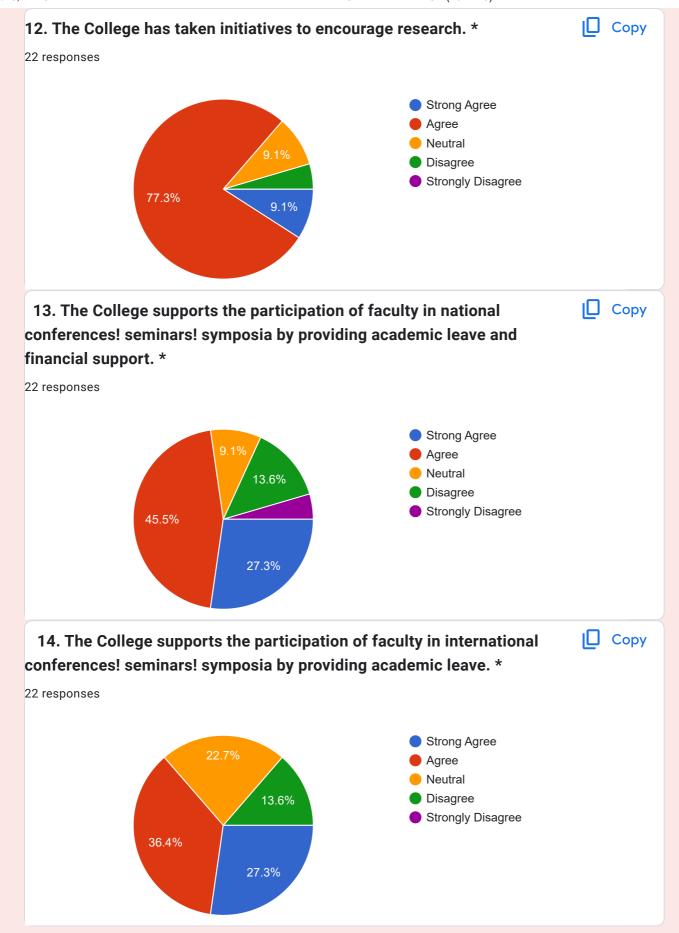

hiv70494845@gmail.com



yogeshkumar01041998@gmail.com



| 2. Name 22 responses  |  |
|-----------------------|--|
| 22 (CSponses          |  |
| Dr Kartikeshwar Dubey |  |
| Dr. S. KRISHNA MURTHY |  |
| DR. ANIL KUMAR PANDEY |  |
| Ramsharan             |  |
| Umashankar Chandra    |  |
| Kusum                 |  |
| MUKESH KUMAR          |  |
| Dr. Utsha Dasgupta    |  |
| Vikram kumar          |  |
| Shilpa Yadav          |  |
| Malti kumari          |  |
| Komal Prasad Das      |  |
| SANJEEV KUMAR CHAUHAN |  |
| Devkumari             |  |
| Kirti Sahu            |  |
| Megha Rathore         |  |
| Radheshwari sahu      |  |
| ARVIND KUMAR          |  |
| Dr. Pushpa vastrakar  |  |
| Gulshan Dewangan      |  |
| SHIVKUMAR             |  |
|                       |  |





































25. Any specific suggestion that you may have for improvement of our College, especially in areas (as per above questions) where you have chosen -Disagree and Strongly Disagree as options.

| 22 responses                                                                                                                                                                                                                                                          |
|-----------------------------------------------------------------------------------------------------------------------------------------------------------------------------------------------------------------------------------------------------------------------|
| No