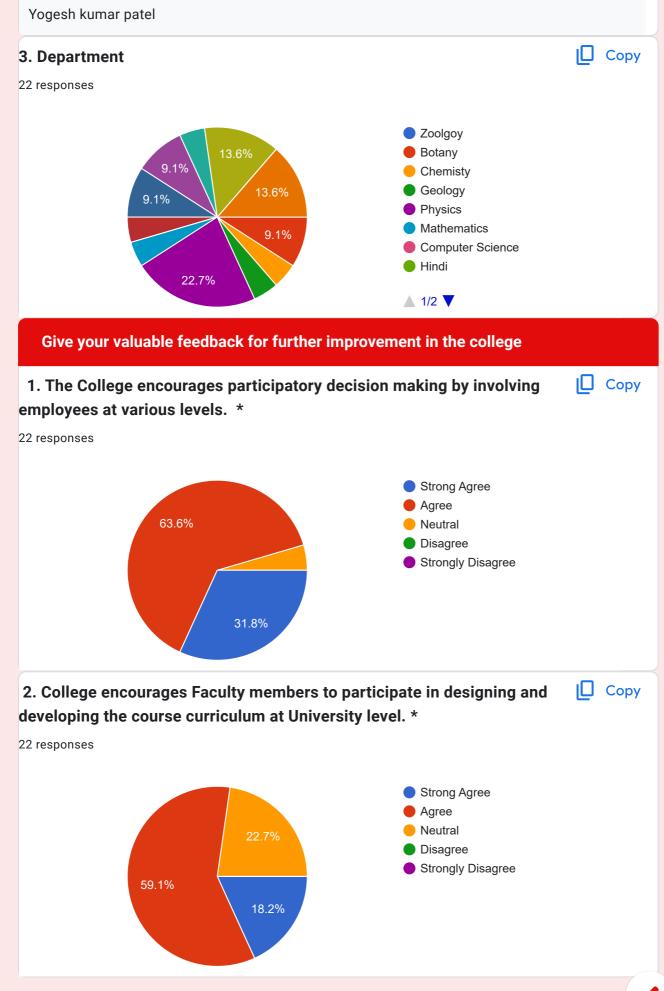

| 2. Name 22 responses  |  |
|-----------------------|--|
| 22 (CSponses          |  |
| Dr Kartikeshwar Dubey |  |
| Dr. S. KRISHNA MURTHY |  |
| DR. ANIL KUMAR PANDEY |  |
| Ramsharan             |  |
| Umashankar Chandra    |  |
| Kusum                 |  |
| MUKESH KUMAR          |  |
| Dr. Utsha Dasgupta    |  |
| Vikram kumar          |  |
| Shilpa Yadav          |  |
| Malti kumari          |  |
| Komal Prasad Das      |  |
| SANJEEV KUMAR CHAUHAN |  |
| Devkumari             |  |
| Kirti Sahu            |  |
| Megha Rathore         |  |
| Radheshwari sahu      |  |
| ARVIND KUMAR          |  |
| Dr. Pushpa vastrakar  |  |
| Gulshan Dewangan      |  |
| SHIVKUMAR             |  |
|                       |  |