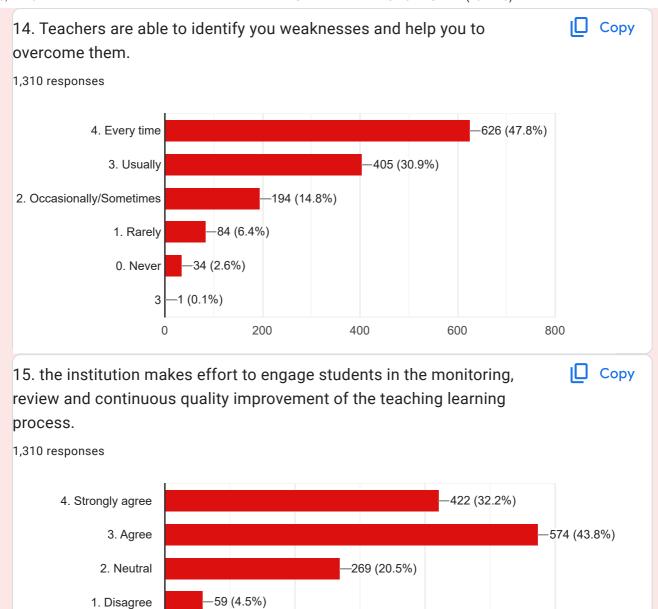

1,054 more responses are hidden

19 (1.5%)

200

400

600

(0.1%)

3

0

0. Strongly disagree

| 21. Give three observation / suggestions to improve the overall teaching – learning experience in your institution. |
|---------------------------------------------------------------------------------------------------------------------|
| 1,310 responses                                                                                                     |
| Good                                                                                                                |
| Yes                                                                                                                 |
| Good                                                                                                                |
| No                                                                                                                  |
| Very good                                                                                                           |
| Very good                                                                                                           |
| Transport                                                                                                           |
| 20                                                                                                                  |
| Yas                                                                                                                 |
| Yes                                                                                                                 |
| DCA pgdca                                                                                                           |
| DCA PGDCA                                                                                                           |
| Excellent                                                                                                           |
| На                                                                                                                  |
| 21                                                                                                                  |
| Ok                                                                                                                  |
| Nice                                                                                                                |
| Dca pgdca                                                                                                           |
| Pg dca                                                                                                              |
| Suggestions to improve the overall teaching                                                                         |
| Nothing                                                                                                             |