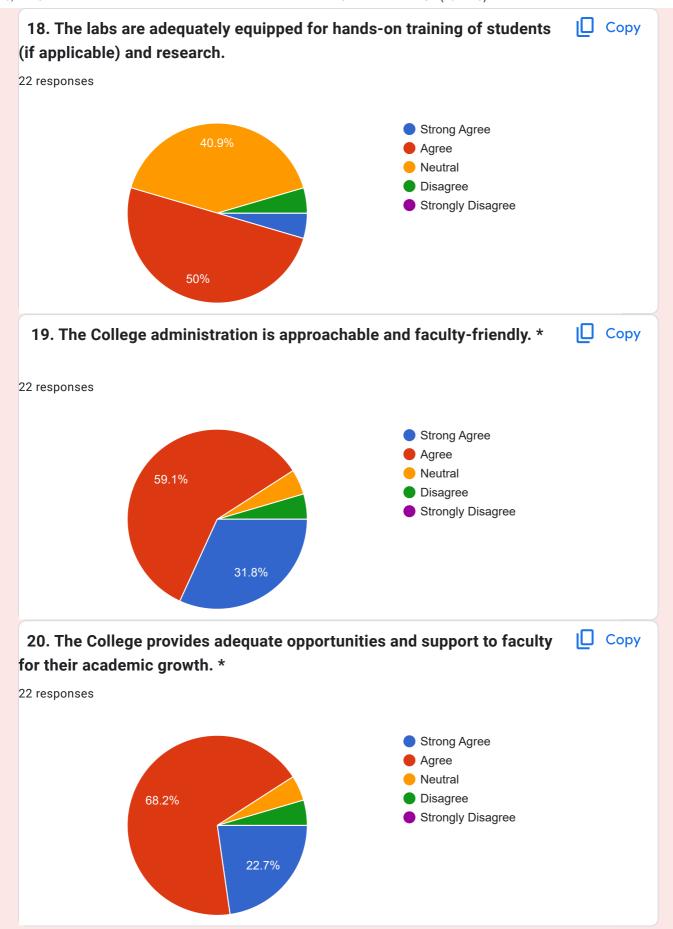

845@gmail.com



yogeshkumar01041998@gmail.com



| 2. Name 22 responses  |  |
|-----------------------|--|
| 22 (CSponses          |  |
| Dr Kartikeshwar Dubey |  |
| Dr. S. KRISHNA MURTHY |  |
| DR. ANIL KUMAR PANDEY |  |
| Ramsharan             |  |
| Umashankar Chandra    |  |
| Kusum                 |  |
| MUKESH KUMAR          |  |
| Dr. Utsha Dasgupta    |  |
| Vikram kumar          |  |
| Shilpa Yadav          |  |
| Malti kumari          |  |
| Komal Prasad Das      |  |
| SANJEEV KUMAR CHAUHAN |  |
| Devkumari             |  |
| Kirti Sahu            |  |
| Megha Rathore         |  |
| Radheshwari sahu      |  |
| ARVIND KUMAR          |  |
| Dr. Pushpa vastrakar  |  |
| Gulshan Dewangan      |  |
| SHIVKUMAR             |  |
|                       |  |





































25. Any specific suggestion that you may have for improvement of our College, especially in areas (as per above questions) where you have chosen -Disagree and Strongly Disagree as options.

| 22 responses                                                                                                                                                                                                                                                          |
|-----------------------------------------------------------------------------------------------------------------------------------------------------------------------------------------------------------------------------------------------------------------------|
| No