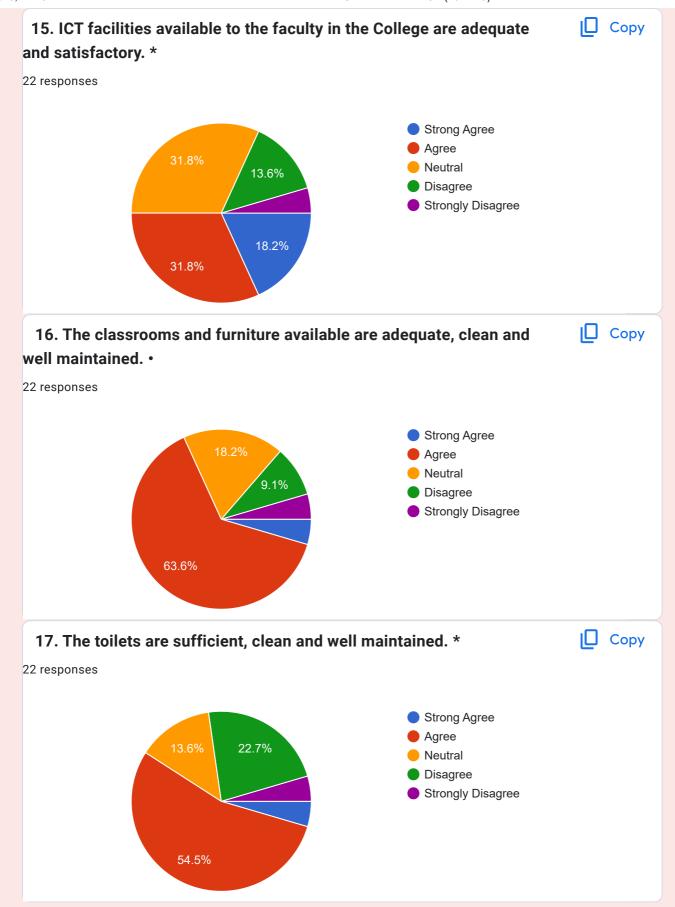

0494845@gmail.com



yogeshkumar01041998@gmail.com



| 2. Name 22 responses  |  |
|-----------------------|--|
| 22 (CSponses          |  |
| Dr Kartikeshwar Dubey |  |
| Dr. S. KRISHNA MURTHY |  |
| DR. ANIL KUMAR PANDEY |  |
| Ramsharan             |  |
| Umashankar Chandra    |  |
| Kusum                 |  |
| MUKESH KUMAR          |  |
| Dr. Utsha Dasgupta    |  |
| Vikram kumar          |  |
| Shilpa Yadav          |  |
| Malti kumari          |  |
| Komal Prasad Das      |  |
| SANJEEV KUMAR CHAUHAN |  |
| Devkumari             |  |
| Kirti Sahu            |  |
| Megha Rathore         |  |
| Radheshwari sahu      |  |
| ARVIND KUMAR          |  |
| Dr. Pushpa vastrakar  |  |
| Gulshan Dewangan      |  |
| SHIVKUMAR             |  |
|                       |  |





































25. Any specific suggestion that you may have for improvement of our College, especially in areas (as per above questions) where you have chosen -Disagree and Strongly Disagree as options.

| 22 responses                                                                                                                                                                                                                                                          |
|-----------------------------------------------------------------------------------------------------------------------------------------------------------------------------------------------------------------------------------------------------------------------|
| No