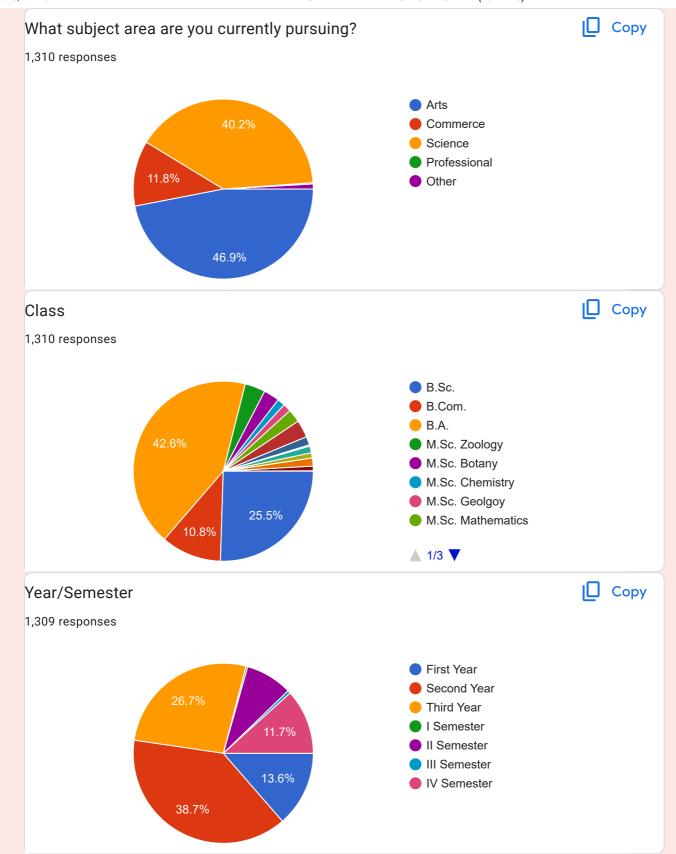

|
| Krishna kumar patel |
| Naresh yadav        |
| Savita              |
| Chandrakant         |
| Rishabh rathore     |
| Jyoti ogare         |
| ARUN KUMAR          |
| Gauri               |
|                     |

| Prakash Kumar      |
|--------------------|
| Ravina             |
| Shradha markam     |
| Seema              |
| Kartik patel       |
| Jyoti Patel        |
| Ashish Kumar Patle |
| Shashilata         |
| Aakash patel       |
| Roshni Yadav       |
| Khushboo Kaushik   |
| Jyoti              |
| Om prakash Chauhan |
| Bimalesh Kumar     |
| Ankita patel       |
| Laxmi              |
| Satyabhama kanwar  |
| Ragni ogrey        |
| Geetu sahu         |
| Geeta              |
| Karuna             |
| Manshi sidar       |
| Kavita             |
|                    |







## Date of birth 1,310 responses, 937 not shown Jun 1997 5 3 Sep 1998 17 4 Mar 1999 15 4 Apr 1999 1 3 May 1999 1 3 Jun 1999 15 3 20 4 Jul 1999 12 3 5 5 Sep 1999 Dec 1999 12 3 Jan 2000 20 3 Feb 2000 29 3 Mar 2000 13 3 Jul 2000 29 3 Sep 2000 9 4 Jan 2001 Feb 2001 5 4 10 3 14 3 Apr 2001 7 3 May 2001 5 3 7 3 Jun 2001 22 3 12 3 18 6 15 3 Aug 2001 8 5 20 3 Sep 2001 23 4 28 4 Nov 2001 21 4 Dec 2001 10 4 Feb 2002 15 3 Mar 2002 20 3 May 2002 11 3





| Age (in years) 1,310 responses |
|--------------------------------|
| 20                             |
| 19                             |
| 21                             |
| 18                             |
| 22                             |
| 23                             |
| 24                             |
| 25                             |