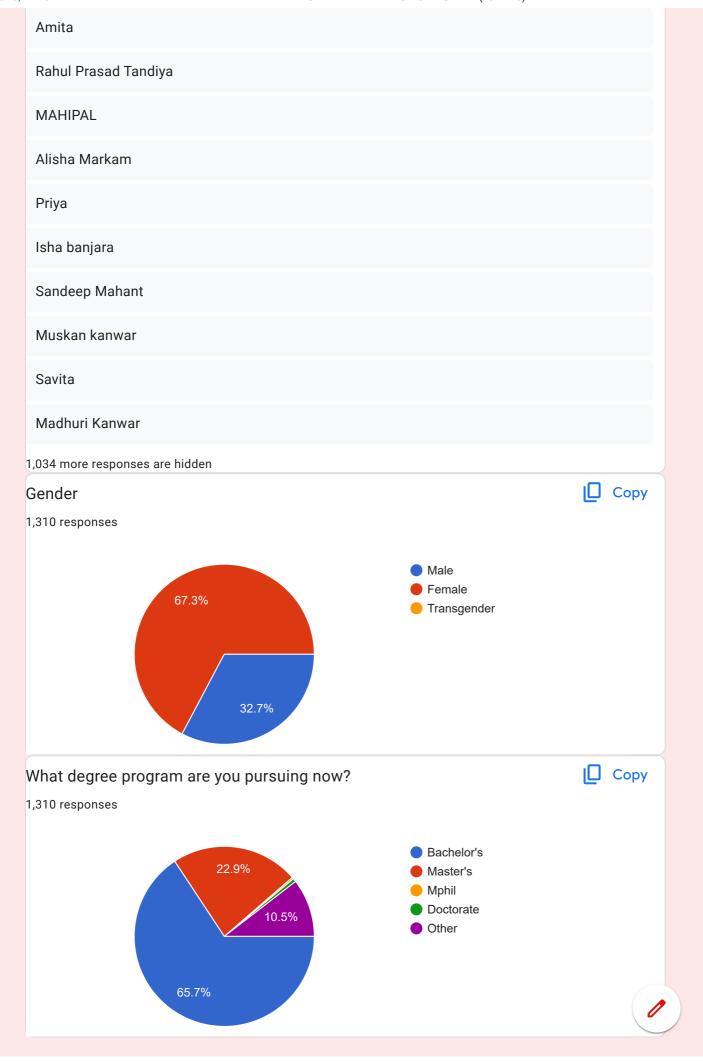

|
| Krishna kumar patel |
| Naresh yadav        |
| Savita              |
| Chandrakant         |
| Rishabh rathore     |
| Jyoti ogare         |
| ARUN KUMAR          |
| Gauri               |
|                     |

| Prakash Kumar      |
|--------------------|
| Ravina             |
| Shradha markam     |
| Seema              |
| Kartik patel       |
| Jyoti Patel        |
| Ashish Kumar Patle |
| Shashilata         |
| Aakash patel       |
| Roshni Yadav       |
| Khushboo Kaushik   |
| Jyoti              |
| Om prakash Chauhan |
| Bimalesh Kumar     |
| Ankita patel       |
| Laxmi              |
| Satyabhama kanwar  |
| Ragni ogrey        |
| Geetu sahu         |
| Geeta              |
| Karuna             |
| Manshi sidar       |
| Kavita             |
|                    |







## Date of birth 1,310 responses, 937 not shown Jun 1997 5 3 Sep 1998 17 4 Mar 1999 15 4 Apr 1999 1 3 May 1999 1 3 Jun 1999 15 3 20 4 Jul 1999 12 3 5 5 Sep 1999 Dec 1999 12 3 Jan 2000 20 3 Feb 2000 29 3 Mar 2000 13 3 Jul 2000 29 3 Sep 2000 9 4 Jan 2001 Feb 2001 5 4 10 3 14 3 Apr 2001 7 3 May 2001 5 3 7 3 Jun 2001 22 3 12 3 18 6 15 3 Aug 2001 8 5 20 3 Sep 2001 23 4 28 4 Nov 2001 21 4 Dec 2001 10 4 Feb 2002 15 3 Mar 2002 20 3 May 2002 11 3





| Age (in years) 1,310 responses |
|--------------------------------|
| 20                             |
| 19                             |
| 21                             |
| 18                             |
| 22                             |
| 23                             |
| 24                             |
| 25